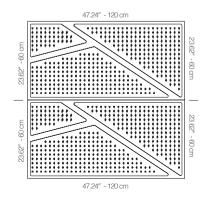

## **WDETANA1AALGRBNTK8**

TEAK 8MM PERFORATION

 $47.24'' \times 23.62''$  (120  $\times$  60 cm) panels come in sets of two.  $23.62'' \times 23.62''$  (60  $\times$  60 cm) panels come in sets of four. The number of panels per box is the minimum suggested amount to create the design envisioned by Mikodam.

## **DIMENSIONS**

X : 23.62" - 60 cm

Y: 47.24" - 120 cm

**D**: 3.42" - 8.7 cm

W: 26.0 lbs - 11.8 kg

\*Perforated surface options with two different diameters are available.

Rail depth is not included in the measurements. (Depth of rail: 1" - 2,5 cm)