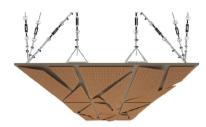

## **DETA**





## **WDETANA1AALGRBNTK8**

TEAK 8MM PERFORATION

 $47.24'' \times 23.62''$  (120  $\times$  60 cm) panels come in sets of two.  $23.62'' \times 23.62''$  (60  $\times$  60 cm) panels come in sets of four. The number of panels per box is the minimum suggested amount to create the design envisioned by Mikodam.



## CEILING APPLICATION





## **DIMENSIONS**



X : 23.62" - 60 cm

Y: 47.24" - 120 cm

**D**: 3.42" - 8.7 cm

W: 26.0 lbs - 11.8 kg

\*Perforated surface options with two different diameters are available.

Rail depth is not included in the measurements. (Depth of rail: 1" - 2,5 cm)

\*\*Can be used with baseboard upon request.