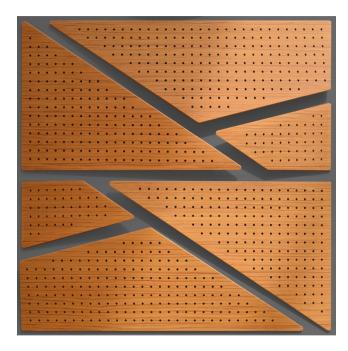

## **WDETANA1AALGRBNTK8**

TEAK 8MM PERFORATION

 $47.24'' \times 23.62''$  (120  $\times$  60 cm) panels come in sets of two.  $23.62'' \times 23.62''$  (60  $\times$  60 cm) panels come in sets of four. The number of panels per box is the minimum suggested amount to create the design envisioned by Mikodam.

## **DIMENSIONS**

X : 23.62" - 60 cm

Y: 47.24" - 120 cm

**D**: 3.42" - 8.7 cm

W: 26.0 lbs - 11.8 kg

\*Perforated surface options with two different diameters are available.

Rail depth is not included in the measurements. (Depth of rail: 1" - 2,5 cm)